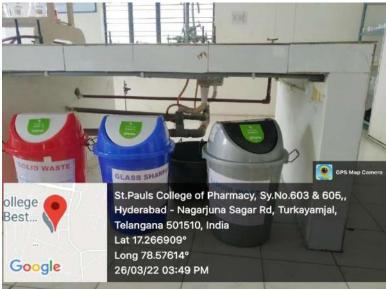

#### **BIO-MEDICAL WASTE MANAGEMENT**



Principal St. Pauls College of Pharmacy Turkayamjal, R.R. Dist-501 510.



# e-waste management





# Certificate of Appreciation

#### ITC LIMITED - PAPER BOARDS & SPECIALITY PAPERS DIVISION

Sincerely Thank

St. Palus College of Pharmacy Nagarjuna Road, Turkayamjal, Hyderabad

For partnering with WOW-Wellbeing Out of Waste, a Nation wide Recycling Initiative of ITC and Contributing 710.0 kgs Of dry Recyclable waste for recycling during June'2020

WE LOOK FORWARD TO YOUR CONTINUED SUPPORT IN MAKING INDIA

SWACHH & GREEN
RECYCLE MORE & PROTECT ENVIRONMENT

Sib Sankar Bandyopadhyay Wessenat Red - HS RC Langui ENTERNAMES - PENINY 12 12 FEBRUARS

Principal
St. Pauls College of Pharmacy
Turkayamjal, R.R. Dist-501 510.



# Chemical waste Management