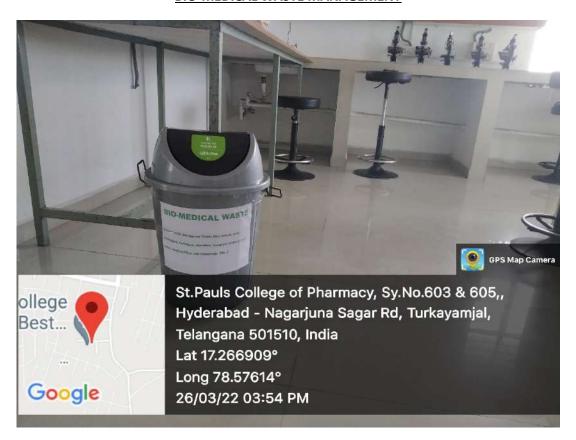

# Biomedical waste Management

#### **BIO-MEDICAL WASTE MANAGEMENT**

Principal St. Pauls College of Pharmacy Turkayamjal, R.R. Dist-501 510.