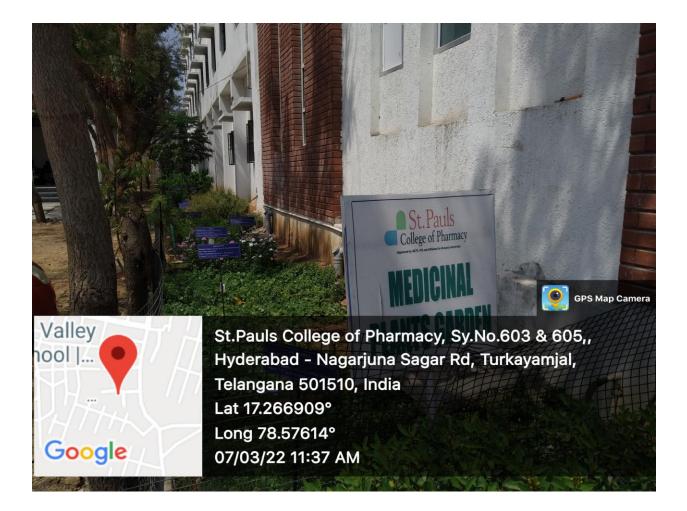

### St. Pauls College of Pharmacy Efforts for Carbon neutrality

The institution has medicinal garden consisting of around 150 plants. It was established to cultivate and maintain medicinal plants for educational and research purpose. The prime objective is to maintain a conservatory of the most common and important species of medicinal and aromatic plants which have significance in day-to-day primary health care.