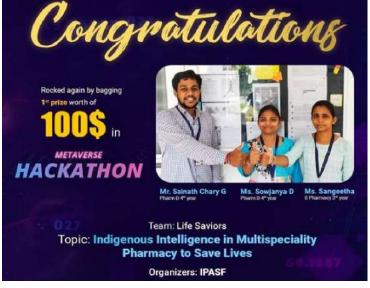

## ACHIEVEMENTS OF STUDENTS: EXTRA & Co - CURRICULAR

| Name of the award/ |                   | University/State/National/ |                                                                                                              |
|--------------------|-------------------|----------------------------|--------------------------------------------------------------------------------------------------------------|
| medal              | Team / Individual |                            | Name of the student                                                                                          |
| 1                  | Individual        | National                   | Sainath Chary G                                                                                              |
|                    | Individual        | National                   | Sainath Chary G                                                                                              |
|                    | Individual        | State                      | Sainath Chary G                                                                                              |
|                    | Individual        | State                      | Sainath Chary G                                                                                              |
| 1                  | Individual        | University                 | Shaguftha Naaz                                                                                               |
| 2nd Prize          | Individual        | International              | M.Anusha                                                                                                     |
|                    | Individual        | International              | P Sanjana                                                                                                    |
| 2nd Prize          | Individual        | International              | Balaraman Ramya                                                                                              |
|                    | Individual        | International              | Vidya Kumari                                                                                                 |
|                    | Individual        | University                 | A Pratibha                                                                                                   |
|                    | Individual        | University                 | Sairam                                                                                                       |
| 1st Prize          | Individual        | International              | Kontham Suneela                                                                                              |
| 1st prize          | Team              | University                 | T Preethi, Umama Tabassum                                                                                    |
| 2nd Prize          | Team              | University                 | Talari Ruchitha, Syeda Fatima Sarwar                                                                         |
| 1st prize          | Individual        | University                 | Vidhusha                                                                                                     |
| 2nd Prize          | Individual        | University                 | Pranithi                                                                                                     |
| 1st prize          | Team              | University                 | Lavanya, Manasa, sabah khanam, Meghana, Najiha, ramya, Lavanya, Maliha, Akanksha, Srilekha, Srivani, Sahithi |
| 2nd Prize          | Team              | University                 | Anusha, Sathwika                                                                                             |
| 1st prize          | Team              | University                 | Sathwika, Analika, Sanjana, Pavitra, Soujanya, Swathi, Anusha, Sai Veena, Rohini, Aishwarya, Reecha, Tejasri |
| 1st prize          | Team              | University                 | Asif, Bharath, Suresh, Praveen, Pranay. Rudrakanth, Ajay, Tharun, Mani, Vijetha, Riyaz, Shiva, Upendra       |
| 2nd Prize          | Team              | University                 | Prakash, Azhar, Mahesh, Rahul Molla, Deepak Sundar, Farhan                                                   |
| 1st prize          | Team              | University                 | Mahesh, Thirumalesh, sardar, sivaram, ramakrishna, naresh, narsimha                                          |