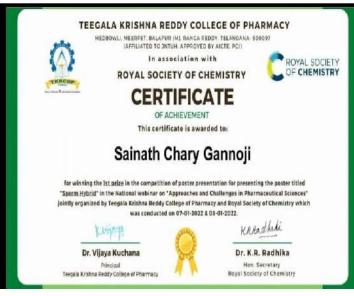

## ACHIEVEMENTS OF STUDENTS: EXTRA & Co - CURRICULAR

| Name of the award/ |                   | University/State/National/ |                                                                                                              |
|--------------------|-------------------|----------------------------|--------------------------------------------------------------------------------------------------------------|
| medal              | Team / Individual |                            | Name of the student                                                                                          |
| 1                  | Individual        | National                   | Sainath Chary G                                                                                              |
|                    | Individual        | National                   | Sainath Chary G                                                                                              |
|                    | Individual        | State                      | Sainath Chary G                                                                                              |
|                    | Individual        | State                      | Sainath Chary G                                                                                              |
| 1                  | Individual        | University                 | Shaguftha Naaz                                                                                               |
| 2nd Prize          | Individual        | International              | M.Anusha                                                                                                     |
|                    | Individual        | International              | P Sanjana                                                                                                    |
| 2nd Prize          | Individual        | International              | Balaraman Ramya                                                                                              |
|                    | Individual        | International              | Vidya Kumari                                                                                                 |
|                    | Individual        | University                 | A Pratibha                                                                                                   |
|                    | Individual        | University                 | Sairam                                                                                                       |
| 1st Prize          | Individual        | International              | Kontham Suneela                                                                                              |
| 1st prize          | Team              | University                 | T Preethi, Umama Tabassum                                                                                    |
| 2nd Prize          | Team              | University                 | Talari Ruchitha, Syeda Fatima Sarwar                                                                         |
| 1st prize          | Individual        | University                 | Vidhusha                                                                                                     |
| 2nd Prize          | Individual        | University                 | Pranithi                                                                                                     |
| 1st prize          | Team              | University                 | Lavanya, Manasa, sabah khanam, Meghana, Najiha, ramya, Lavanya, Maliha, Akanksha, Srilekha, Srivani, Sahithi |
| 2nd Prize          | Team              | University                 | Anusha, Sathwika                                                                                             |
| 1st prize          | Team              | University                 | Sathwika, Analika, Sanjana, Pavitra, Soujanya, Swathi, Anusha, Sai Veena, Rohini, Aishwarya, Reecha, Tejasri |
| 1st prize          | Team              | University                 | Asif, Bharath, Suresh, Praveen, Pranay. Rudrakanth, Ajay, Tharun, Mani, Vijetha, Riyaz, Shiva, Upendra       |
| 2nd Prize          | Team              | University                 | Prakash, Azhar, Mahesh, Rahul Molla, Deepak Sundar, Farhan                                                   |
| 1st prize          | Team              | University                 | Mahesh, Thirumalesh, sardar, sivaram, ramakrishna, naresh, narsimha                                          |