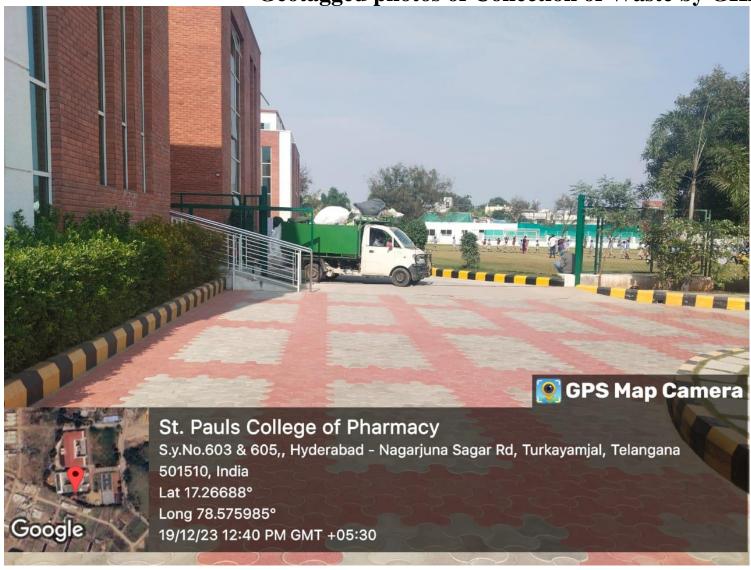

## Chemical waste Management

Principal
St. Paulo College of Pharmacy

Principal
St. Pauls College of Pharmacy
Turkayamjal, R.R. Dist-501 510

**Geotagged photos of Collection of Waste by GHMC** 

**Geotagged photos of Collection of Waste by GHMC** 

# **Geotagged photos of Collection of Waste by GHMC**