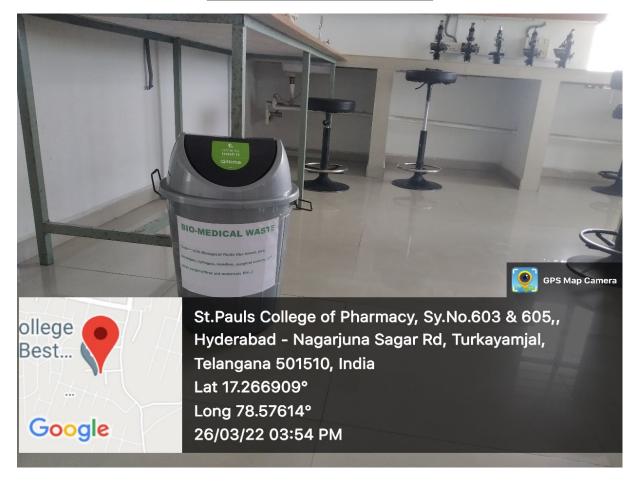

#### **BIO-MEDICAL WASTE MANAGEMENT**

Principal Principal

St. Pauls College of Pharmacy Turkayamjal, R.R. Dist-501 510