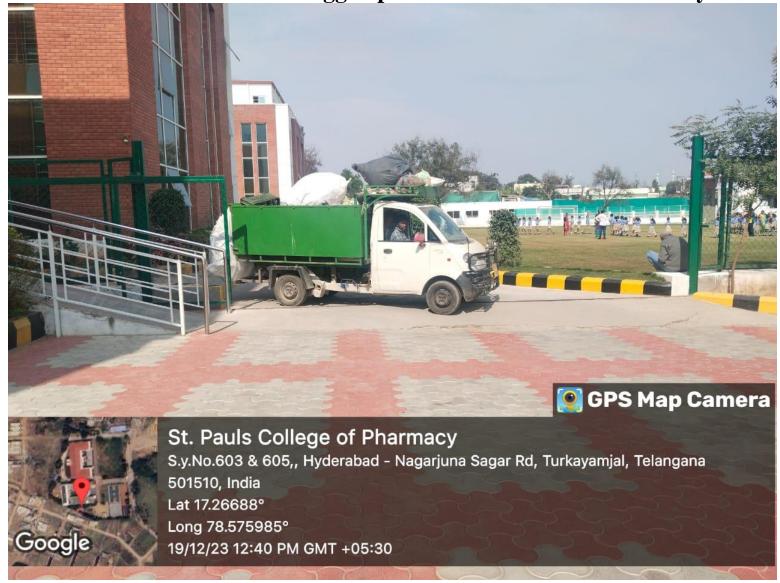

## Chemical waste Management

Principal
St. Paulo College of Pharmacy

Principal
St. Pauls College of Pharmacy
Turkayamjal, R.R. Dist-501 510

**Geotagged photos of Collection of Waste by GHMC** 

**Geotagged photos of Collection of Waste by GHMC** 

# **Geotagged photos of Collection of Waste by GHMC**