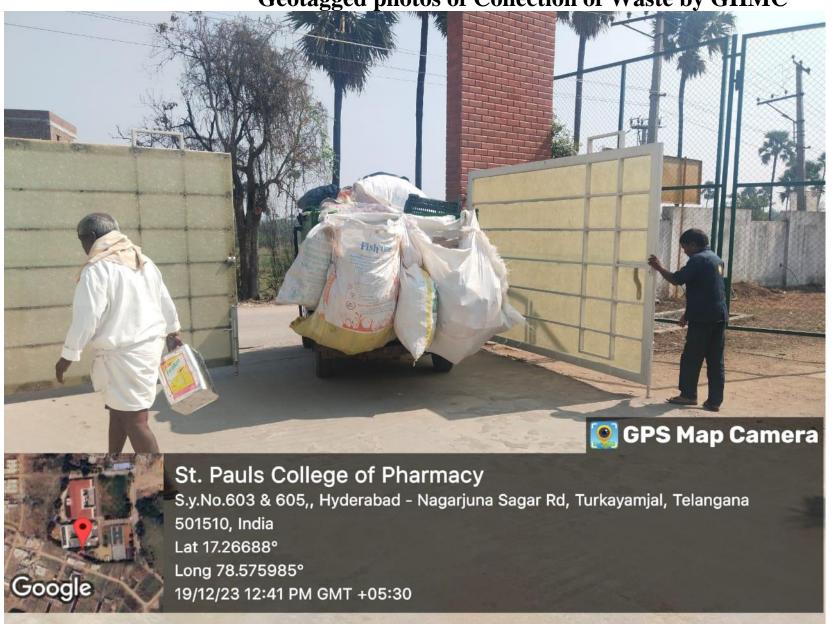

## Chemical waste Management

Principal
St. Paulo College of Pharmacy

Principal
St. Pauls College of Pharmacy
Turkayamjal, R.R. Dist-501 510

**Geotagged photos of Collection of Waste by GHMC** 

**Geotagged photos of Collection of Waste by GHMC** 

# **Geotagged photos of Collection of Waste by GHMC**